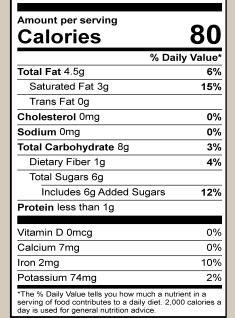

#### Food Value Information

Serving Size 100 gram Energy:2280 kJ/ 545 Kcal

Fat: 34.3 gram

(of which saturated: 20.7 gram Carbohydrates: 57.92 gram Added Sugars: 43.50 gram Total sugar: 44.67 gram

Proteins: 6.2 gram Salt: 0.0006 gram Sodium: 2.4 mg

Dietary fiber: 8.1 gram

Cacao Min: 54%

Dry Cocoa Solids: 55.1% Dry Defatted Cocoa 22.8%

Milk Solids: 2.1% Dry Milk Solids: 2.1%

**Nutrition Facts** 

1 Tbsp (14g)

70 servings per container

Serving size